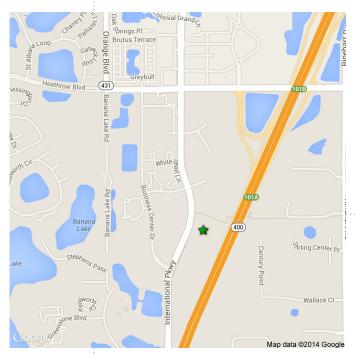

## 901 HEATHROW AT COLONIAL CENTER HEATHROW

901 INTERNATIONAL PARKWAY :: LAKE MARY, FL

**AVAILABILITY:** • Suite 325. . . . . . . . . . 4,045 rsf

RATE:

\$22.00/rsf Full Service

## **FEATURES:**

- Four-story, Class A building
- Great location
- Easy access to Interstate 4 and Lake Mary Boulevard
- Abundant parking (5.0/1,000 rsf) surface parking
- Two separate substations provide true redundancy to Heathrow