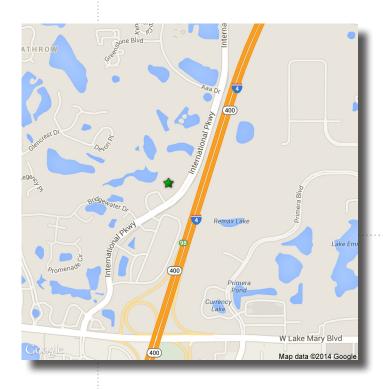

# 400 HEATHROW AT COLONIAL CENTER HEATHROW

**400 INTERNATIONAL PARKWAY :: LAKE MARY, FL** 

#### **FEATURES:**

- Four-story, Class A building
- Great location
- Easy access to Interstate 4 and Lake Mary Boulevard
- Abundant parking (4.0/1,000 rsf) surface parking
- On-site fitness center including locker rooms